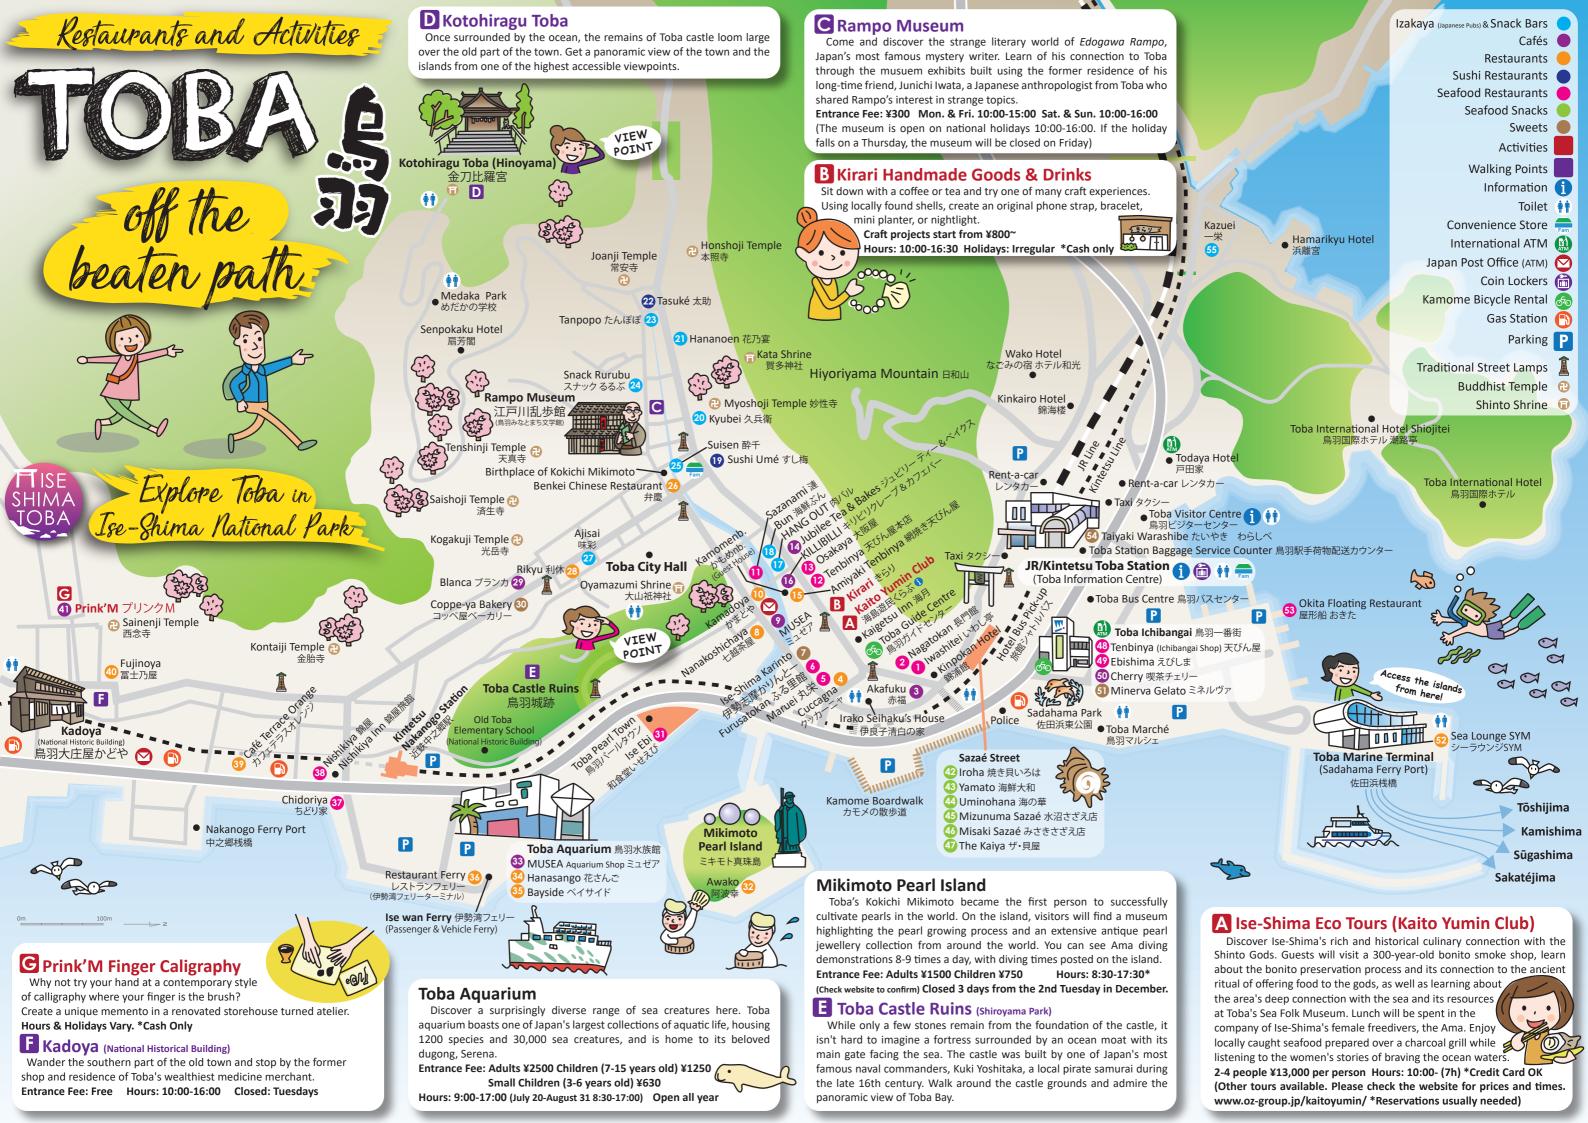

## Toba Bicycle Rental

Explore Toba on two wheels. Regular and Electric Assist bicycles can be rented for the day at Toba's Ichibangai shopping centre and the Toba Guide Centre.

Regular Bicycle: ¥600 per day (¥300 after 15:00)

Electric Assist Bicycle: ¥1000 per day (¥600 after 15:00)

Hours: March~November 9:00~16:30 Closed: Toba Ichibangai - Thursdays

December~February 9:00~16:00 Toba Guide Centre - Tuesdays

## Toba's Islands

#### Toba Marine Terminal (Sadahama Ferry Port 佐田浜桟橋)

Access any one of Toba's four inhabited islands via high-speed ferry. Departure times are posted online and ferry service is dependant on the weather. (Ferry cancellations are posted here: www.city.toba.mie.jp/teikisen/index.html)

One-way Fares: Kamishima (神島) ¥730

Tōshijima (Tōshi 答志 -Tōshi Wagū 和具) ¥540

Tōshijima (Mōmōtōri 桃取) ¥440

Sūgashima (菅島) ¥500

Sakatéjima (坂手島) ¥220 Timetable: www.city.toba.mie.jp/teikisen-kanri/page/documents/jikoku.pdf

Not being connected to the mainland has always limited outside influence, preserving many traditional ways of life. Come explore and experience the old ways where the locals live and work with nature.

Sample some of the freshest seafood in Japan from **Tōshijima**, which, since the 8th century, has been responsible for supplying the imperial court's seafood. Wander the small island of **Kamishima**, a home to many 14th-century aristocrat

exiles, as well as being the setting for Yukio Mishima's well known coming-of-age novel "The Sound of Waves".

#### **Toba Island Tours**

Gain an insider's perspective on island life through a locally guided tour. Walk the maze-like backstreets of the town and eat a grilled seafood lunch in one of the community-run Ama huts.

Shima no Tabisha

Kaito Yumin Club http://www.oz-group.jp/kaitoyu

#### **Okita Floating Restaurant**

Enjoy a wonderful seafood barbecue on the water with the beautiful islands of Toba as your meal's backdrop. Both lunchtime and dinner cruises are available. (Reservations are required. The boat may remain docked due to rough water and high winds. Medicine is available for guests who suffer from motion sickness)

### Cafés

3 Akafuku 赤福 🙎 🌠 🥮 💬

One of Ise-Shima's best known sweets makers for over 300 years. Enjoy handmade rice cakes wrapped with sweet red bean paste. 9:00~17:00 (Subject to change during busy season) Closed: Fridays

🗿 MUSEA ミュゼア General Store & Cafè 🙎 🤮 🗟 👢 🕬 Freshly roasted coffee and a unique original curry make MUSEA the perfect place to

relax and enjoy great food and drinks.

11:00~17:00 Closed: Tuesdays

🔱 Jubilee Tea & Bakes ジュビリー ティー&ベイクス 🙎 📝 😰 🐯 Sit down with some English tea and delicious sweets baked daily at this cozily reformed Japanese house.

11:30~17:00 L.O. Closed: Wednesdays & special occasions.

16 KILLIBILLI Crêpe & Café Bar キリビリクレープ&カフェバー Enjoy specialty crepes made from locally sourced flour in the 🧗 😰 🚇 🗪 heart of Toba. Alcohol is also served in the evenings.

13:00~17:30 19:00~23:00 (22:00 L.O.) Closed: Mondays & Tuesdays

2 Blanca ブランカ 🛚 🕰 🥃

Come and try some baked goods at Toba's original western confectionery shop. 10:00~18:00 (Sun. 10:00~17:00) Open all year

33 MUSEA (Aquarium Shop) ミュゼア (鳥羽水族館店) 🕰 🧗 🗐 鼠 💬 Delicious locally roasted coffee and daily baked goods are available for takeout at Toba Aquarium

10:00~16:30 40 Prink'M プリンクM 😕 🛜 💬

Try your hand at a contemporary style of finger calligraphy or just relax with a drink and snack in this renovated cafe/studio..

Closed: Tuesdays

10:00~16:00 Closed for special occasions. 49 Cherry 喫茶チェリー (鳥羽−番街) 
② 
② 
② 
○ 
○ 
○ 
○ 
○ 
○ 
○ 
○ 
○ 
○ 
○ 
○ 
○ 
○ 
○ 
○ 
○ 
○ 
○ 
○ 
○ 
○ 
○ 
○ 
○ 
○ 
○ 
○ 
○ 
○ 
○ 
○ 
○ 
○ 
○ 
○ 
○ 
○ 
○ 
○ 
○ 
○ 
○ 
○ 
○ 
○ 
○ 
○ 
○ 
○ 
○ 
○ 
○ 
○ 
○ 
○ 
○ 
○ 
○ 
○ 
○ 
○ 
○ 
○ 
○ 
○ 
○ 
○ 
○ 
○ 
○ 
○ 
○ 
○ 
○ 
○ 
○ 
○ 
○ 
○ 
○ 
○ 
○ 
○ 
○ 
○ 
○ 
○ 
○ 
○ 
○ 
○ 
○ 
○ 
○ 
○ 
○ 
○ 
○ 
○ 
○ 
○ 
○ 
○ 
○ 
○ 
○ 
○ 
○ 
○ 
○ 
○ 
○ 
○ 
○ 
○ 
○ 
○ 
○ 
○ 
○ 
○ 
○ 
○ 
○ 
○ 
○ 
○ 
○ 
○ 
○ 
○ 
○ 
○ 
○ 
○ 
○ 
○ 
○ 
○ 
○ 
○ 
○ 
○ 
○ 
○ 
○ 
○ 
○ 
○ 
○ 
○ 
○ 
○ 
○ 
○ 
○ 
○ 
○ 
○ 
○ 
○ 
○ 
○ 
○ 
○ 
○ 
○ 
○ 
○ 
○ 
○ 
○ 
○ 
○ 
○ 
○ 
○ 
○ 
○ 
○ 
○ 
○ 
○ 
○ 
○ 
○ 
○ 
○ 
○ 
○ 
○ 
○ 
○ 
○ 
○ 
○ 
○

A quaint coffee shop located in Toba's Ichibangai shopping centre. 9:25~17:30 Closed: Thursdays

## Sweets

🕡 Ise-Shima Karinto 伊勢志摩かりんとー 🙎 🦞 🗟 Come and try some original sweet bite-sized snacks infused with local ingredients. ¥432~ 10:00~16:00 Closed: Wednesdays

30 Coppe-ya Bakery コッペ屋ベーカリー 🙎 🌠 🤮 💬 This simple style bakery produces bread reminiscent of Japanese elementary school

lunches. Come and experience the nostalgic taste the locals love. 11:00~17:30 Closed: Tuesdays & Wednesdays

50 Minerva Gelato ミネルヴァ(鳥羽一番街) 🙎 🌠 🗟 🙆 👨 👪 🥬 Come and taste an assortment of unique handmade gelato flavours made from many local ingredients.

9:00~17:30 (Mon.~Fri.)

9:00~18:00 (Sat. & Sun. and holidays) Closed: Thursdays

🚳 Taiyaki Warashibe たいやき わらしべ鳥羽店 🙎 🌠 🚇 🖫 One of Ise-Shima's best-known taiyaki makers. Enjoy the freshly grilled sweet red bean cakes with many unique fillings like pudding or sweet red beans with cream cheese. ¥160~¥180 (1 taiyaki) 10:00~18:00 Open all year

## Seafood Snacks

🐠 Iroha 焼き貝いろは \, 🗐

~¥580

Located beside Toba station, enjoy fresh shellfish straight from the shop aguarium to your table. ¥1,000~¥2,000 10:00~18:00

💯 Yamato 海鮮大和 \, 🖭 🖭

This shop specializes in the local seafood as well as saké produced in Mie prefecture. ¥1,000~¥2,000 10:00~17:00 L.O. Open all year

🛂 Uminohana 海産物 海の華 🚇 📴 💬

Fresh Ise-ebi lobster, abalone, and turban shell grilled right before your eyes. ~¥990 9:00~21:00 Closed for special occasions.

4 Mizunuma Sazaé 水沼さざえ店 🚇

Come and enjoy the wonderful flavours of Ise-ebi lobster and various shellfish. 8:30~16:00 L.O. Open all year

45 Misaki Sazaé みさきさざえ店 🚇

After arriving in Toba, come and enjoy some the freshest local seafood. ¥1.000~¥2.000 8:30~16:00 L.O. Closed for special occasions.

🐠 The Kaiya ザ・貝屋 \: 🤐

A warm and inviting shop for spending time with friends. 10:00~17:00 L.O. ¥2,000~¥3,000 Closed for special occasions

## **Seafood Restaurants**

🚺 lwashitei いわし亭 🤮

Offering many unique dishes using the freshest sardines. ¥1,500~¥2,500 11:00~15:00 (14:30 L.O.) Closed: Wednesdays

With a pleasant ocean breeze coming off the water, come sample some seasonal seafood prepared using local ingredients.

11:00~14:00 17:00~20:00 L.O. Closed for special occasions. ¥2.000~¥3.000

5 Maruei 丸栄 😕 😰 🚇 鼠 Enjoy fresh seafood caught in the local waters of the Ise Bay.

11:00~16:00 17:30~21:00 Closed: Tuesdays ¥2.000~¥5.000

🚺 Furusatokan ふる里館 🚇

Fresh seafood dishes created in a warm and homely atmosphere. 11:00~18:00 (Closing time may change) Closed: Thursdays ¥1,000~¥2,000

🕕 Sazanami 漣 🙎 😰 🥮 🚍 鼠 Known for deep fried shrimp set menus. Come see what makes this shop so popular! 11:00~15:00 16:30~19:00 L.O. Closed: Tuesdays ¥2.000~¥3.000

10:30~19:00 (Sat. & Sun. and holidays) 12 Tenbinya 天びん屋本店 🙎 🌠 😰 🚇 📴 👪 Come and taste the seasonal flavours of Toba's local seafood.

¥2,500~¥3,000 11:30~14:00 17:00~22:00 L.O. Closed: Mondays

🔞 Osakaya 大阪屋 🙎 🌠 🧐 🗐 鼠 Specializing in fresh seafood and fried shrimp set menus to get excited about. ¥2,000~¥3,000 11:00~14:00 17:00~20:00 L.O. Closed: Thursdays

🗿 lse Ebi 和食堂いせえび 🙎 🔽 😰 🚇 🚱

Overlooking Mikimoto Pearl Island, enjoy a wonderfully prepared seafood meal. Closed: Wednesdays ¥700~¥1.800 10:00~17:00

37 Chidoriya ちどり家 🙎 🛛 👪 Focussing on local seafood, this restaurant offers many locally popular dishes. ¥1,000~¥2,000 11:00~19:00 Closed for special occasions.

🥨 Nishikiya 錦屋 \: 🚇 🖫

A wonderful shop offering a wide range of meals like seafood topped rice bowls and various set menus. 11:00~19:30 L.O. ¥1.000~¥2.000 Closed: Thursdays

🐠 Tenbinya Ichibangai Shop 天びん屋一番街店 🙎 宮 👨

Rice bowl dishes topped with plentiful amounts of seafood are highly recommended. 10:30~17:30 (Mon.~Wed., Fri. and days before holidays) ¥1.000~¥2.000 10:00~18:00 (Sat. & Sun. and holidays) Closed: Thursdays

48 Ebishima えびしま (鳥羽一番街) 🧣 🤮 🖻 Enjoy seafood dishes created using the local islands' marine produce. 10:00~17:30 L.O. (Mon.~Fri.) ¥1,000~¥2,000 10:00~18:00 L.O. (Sat. & Sun.)

🛂 Okita Floating Restaurant 屋形船 おきた 🙎 🛜 鼠 🕸 A great mix of locally sourced seafood and standard Japanese cuisine with the scenery

12:00~14:30 18:30~21:30 ¥4,000~¥6,000 Open all year

# Izakaya (Japanese Pubs) & Snack Bars

17 HANGOUT 肉バルHANG OUT 

V

of Toba Bay as the backdrop for a delicious meal.

Stop by and try many kinds of simple meat dishes in a relaxing atmosphere. ¥3,000~¥4,000 11:30~14:30 17:00~00:00 L.O. Closed: Thursdays

18 Bun 海鮮ぶん

Enjoy a nice seafood lunch, or stop by in the evening for drinks and dinner. ¥2000~¥3000 11:00~14:00 17:00~22:00 L.O. Closed: Wednesdays, 3rd Tuesdays of the month

20 Toba Kyubei 鳥羽久兵衛 🛛 👪 🗫

Established over 40 years ago, Kyubei is a popular local pub offering tasty yakitori dishes.

¥2.000~¥3.000

18:00~23:00 L.O. Closed: Sundays, 2nd & 4th Mondays of the month

21 Hananoen 花乃宴

Sit down at the bar with a drink and get to know the local patrons. ¥3000~¥5000 20:00~1:00 L O Open all year

23 Tanpopo たんぽぽ

Hidden in the old entertainment district, stop by for a drink and conversation. ¥3000~ 19:30~23:30 L.O. Open all year

🛂 Snack Rurubu スナック るるぶ

Grab the karaoke microphone and sing a few songs with the shop owner and guests. 18:30~23:30 L.O. ¥2000~

25 Suisen 酔千

A small drinking establishment off the main road in the old part of town. 20:00~0:00 L.O. ¥3000~¥5000 Closed: Sundays

27 Ajisai ご馳走屋味彩 🛛 🗟 🖃 A nice place to enjoy local fresh seafood and rare types of saké. ¥2000~¥3000 17:00~22:30 L.O.

🛂 Kazuei —栄 \: 🙉 👪 🚱 A gathering spot for locals and their families for an enjoyable evening with nice food. 17:00~22:30 L.O. Closed: Wednesdays ¥4.000~¥5.000

Closed: Mondays

## Restaurants

4 Cuccagna クッカーニャ 🛭 🖃 鼠 🕬 Utilizing local seafood, sample some amazing Italian dishes with a Toba twist. ¥1,000~¥4,000 11:00~14:30 17:00~22:00 L.O. Closed: Tuesdays

(Open national holidays)

Closed: 2nd and 4th Sundays of the month

Closed: Sundays

🟮 Nanakoshichava 七越茶屋 🚇 🚱

Stop by and taste the local Ise Udon, and their most popular dish, the tekonè sushi set. 11:00~15:00 L.O. Closed: Wednesdays

(Evening service for special occasions requires reservation)

8:00~19:00

🔟 Kamadoya かまどや鳥羽店 \*Take-outonly 🙎 🗟 🚇 💬 A small shop in the centre of Toba that prepares and sells take-out bento lunches for those on the go.

ট Amiyaki Tenbinya あみ焼き天びん屋 🛛 🖺 🗐 🖽 The perfect place to enjoy grilled food such as Mastsusaka beef, Ise chicken, and

locally sourced seafood. ¥2.500~¥3.000 11:30~14:00 17:00~21:00 L.O. Closed: Tuesdays

🛂 Benkei Chinese Restaurant 中華料理弁慶 🔝 One of Toba's local restaurants focusing on Chinese cuisine.

11:00~21:00 L.O. Closed: Sundays 📧 Rikyu 喫茶利休 🛛 🖺

A great place to sit down for breakfast or lunch. 7:30~15:30 L.O.

🥸 Awako 阿波幸(ミキモト真珠島内) 🕰 🚇 🗐 Enjoy a nice meal with an ocean view and see what makes this restaurant's pearl udon

so well known. ¥1.000~¥2.000 9:00~16:00 Closed: 3 days in December

🥨 Hanasango レストラン花さんご (鳥羽水族館内) 🙎 😰 🚇 扈 鼠 💬 A reservation only restaurant located in Toba aquarium, serving many set meals utilizing local ingredients.

¥1,000~¥2,000 9:30~16:00 L.O. Open all year

🤨 Bayside レストランベイサイド (鳥羽水族館内) 🙎 🛜 🚇 風 🕪 Sit down and enjoy a meal in this bright and friendly restaurant inside Toba aquarium. 9:30~16:00 L.O.

🜃 Restaurant Ferry レストランフェリー (伊勢湾フェリーターミナル) 🔝 🗐 Take a break before boarding the ferry and enjoy some food, while taking in the

¥1,000~¥2,000 9:00~16:00 L.O. Open all year 🥨 Café Terrace Orange カフェテラスオレンジ 🔉 🔉

Stop by one of Toba's coffee shops that is a favourite among the locals.

picturesque view of the islands in Toba Bay.

Lunch ¥1,000~¥2,000 11:00~23:30 (L.O.) Closed: Wednesdays Evening ¥100~¥700

🗿 Sea Lounge SYM シーラウンジSYM 🙎 🔽 🛜 Take a moment and grab a coffee while watching the boats pass through Toba Bay. If you're looking for a nice simple breakfast, Sea Lounge SYM is a great choice. 7.00~17.00 Closed: Wednesdays

# **Sushi Shops**

19 Sushi Umé すし梅 🚇 💬

Established over 100 years ago, Sushi Umé has proudly been serving the local community expertly crafted sushi. ¥2,000~¥3,000 10:00~19:00 (L.O.) Closed: Tuesdays

Tasuké 太助

Relax and enjoy the tastes of fresh seafood and skillfully prepared sushi. ¥4,000~¥5,000 17:00~22:00 Closed: Thursdays

Visit Ise Shima Toba SHIMA

Copyright Ise Shima Toba Inbound Association with support from Ababai Ise-Shima National Park Student's Group