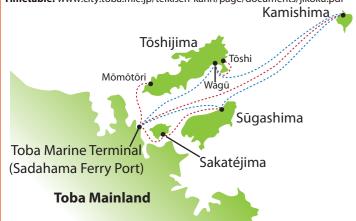

#### Toba Marine Terminal (Sadahama Ferry Port 佐田浜桟橋)

Access any one of Toba's four inhabited islands via high-speed ferry. Departure times are posted online and ferry service is dependant on the weather. (Ferry cancellations are posted here: www.city.toba.mie.jp/teikisen/index.html)

One-way Fares: Kamishima (神島) ¥730

Tōshijima (Tōshi 答志 -Tōshi Wagū 和具) ¥540

Tōshijima (Mōmōtōri 桃取) ¥440

Sūgashima (菅島) ¥500

Sakatéjima (坂手島) ¥220 Timetable: www.city.toba.mie.jp/teikisen-kanri/page/documents/jikoku.pdf

Not being connected to the mainland has always limited outside influence, preserving many traditional ways of life. Come explore and experience the old ways where the locals live and work with nature.

Sample some of the freshest seafood in Japan from **Tōshijima**, which, since the 8th century, has been responsible for supplying the imperial court's seafood. Wander the small island of **Kamishima**, a home to many 14th-century aristocrat

exiles, as well as being the setting for Yukio Mishima's well known coming-of-age novel "The Sound of Waves".