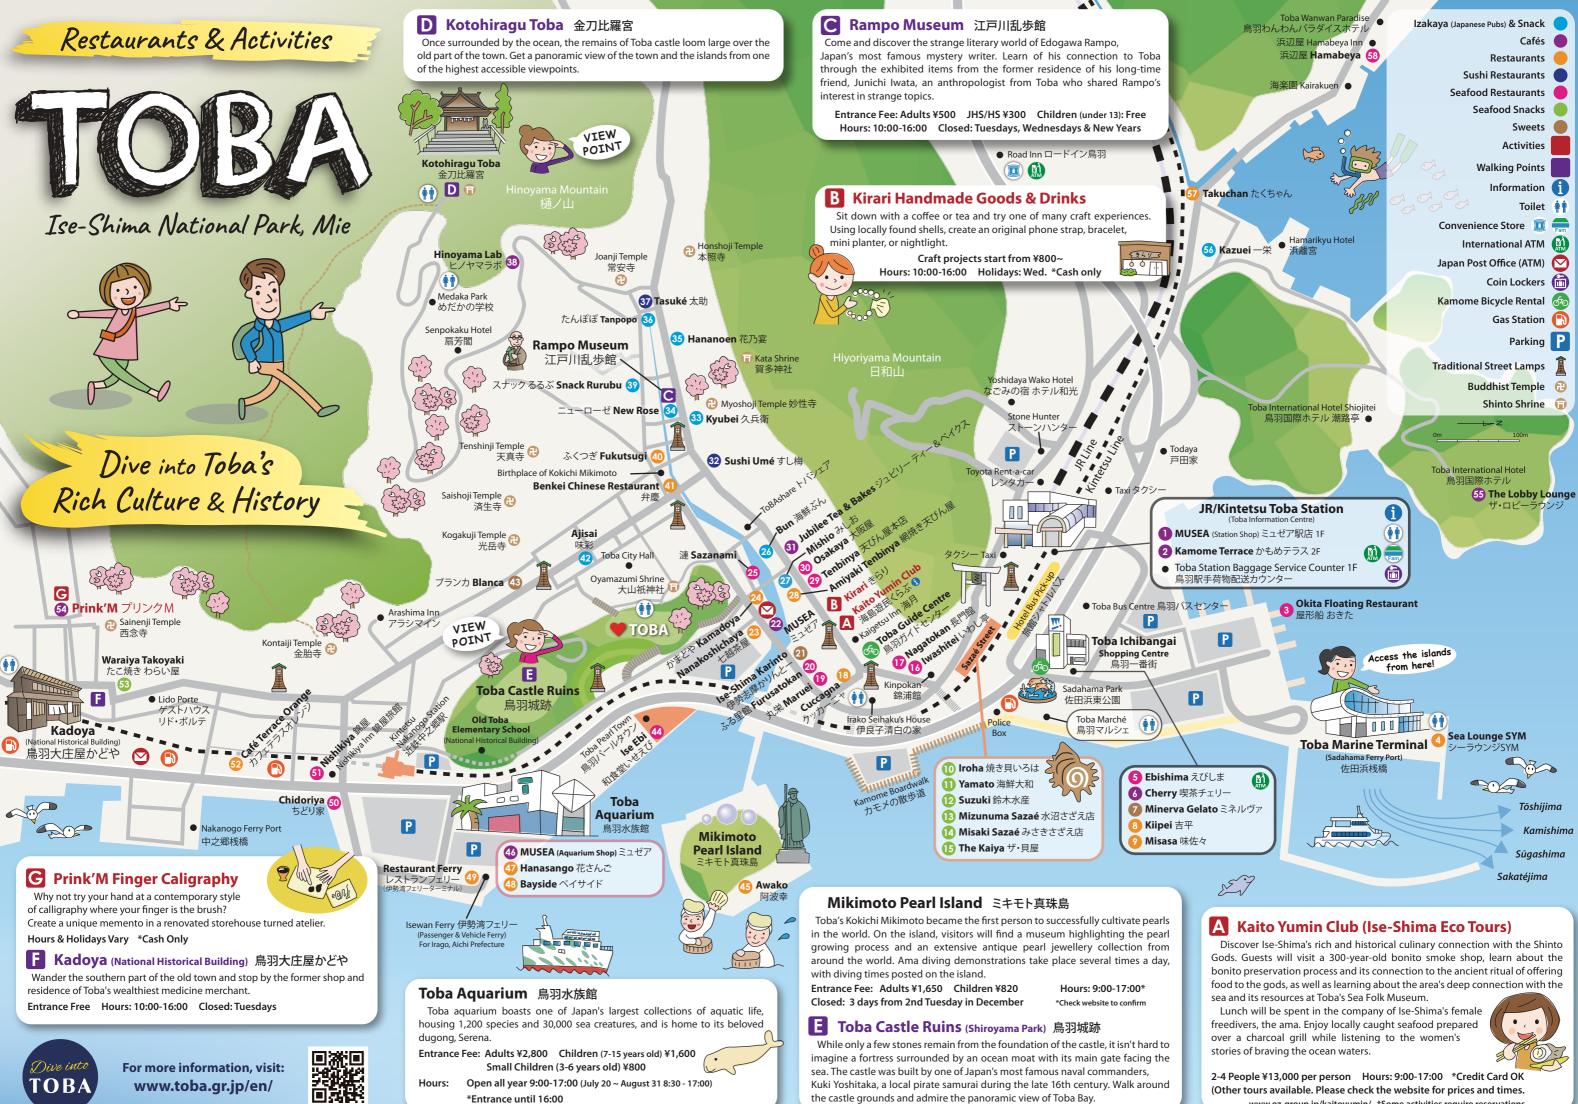

### Toba's Islands

Toba Marine Terminal (Sadahama Ferry Port 佐田浜桟橋) Access any one of Toba's four inhabited islands via high-speed ferry. Departure times are posted online and ferry service is dependant on the weather.

Not being connected to the mainland has always limited outside influence, preserving many traditional ways of life. Come explore and experience the old ways where the locals live and work with nature.

Sample some of the freshest seafood in Japan from Toshijima, which, since the 8th century, has been responsible for supplying the imperial court's seafood.

Wander the small island of Kamishima, a home to many 14th-century aristocrat exiles, as well as being the setting for Yukio Mishima's well known coming-of-age novel "The Sound of Waves".

#### Toba Island Tours

Gain an insider's perspective on island life through a locally guided tour. Walk the maze-like backstreets of the town and eat a grilled seafood lunch in one of the community-run ama huts.